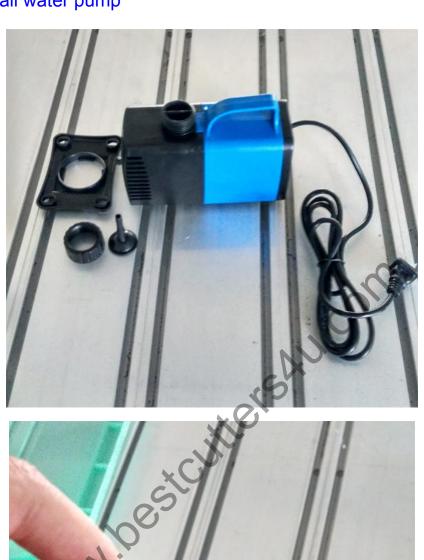

## 2. Install water pump

The water pipe has been marked as below,

You can pour water into water tank, the yield of water is about 3/4 of water tank.