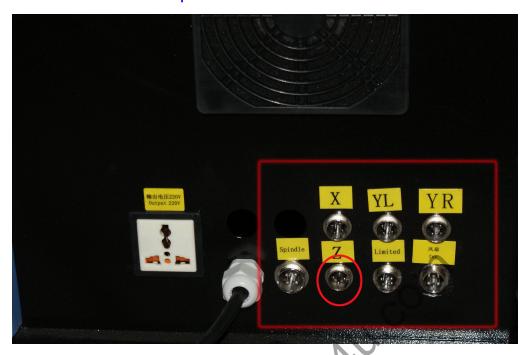

## 3. Connect machine to power distribution cabinet.

The wires should be consistent between machine with cabinet.(Note: we will mark on wires, you can follow it to connect wires.)