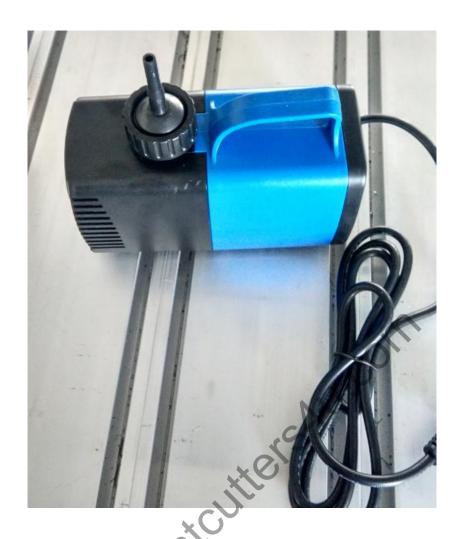

## 2. Install water pump

The water pipe has been marked as below,

You can pour water into water tank, the yield of water is about 3/4 of water tank.