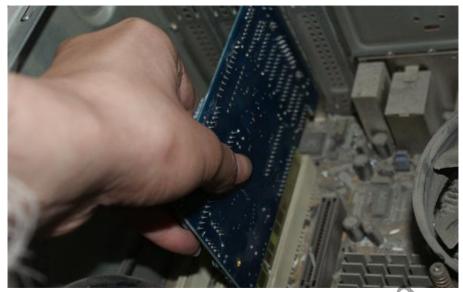

## 1. About software,

a, if your software is Ncstudio, the standard accessories as below,

You need to install PCI card.

Motherboard of Nostudio

b, if you use DSP handle, the standard accessories as below,