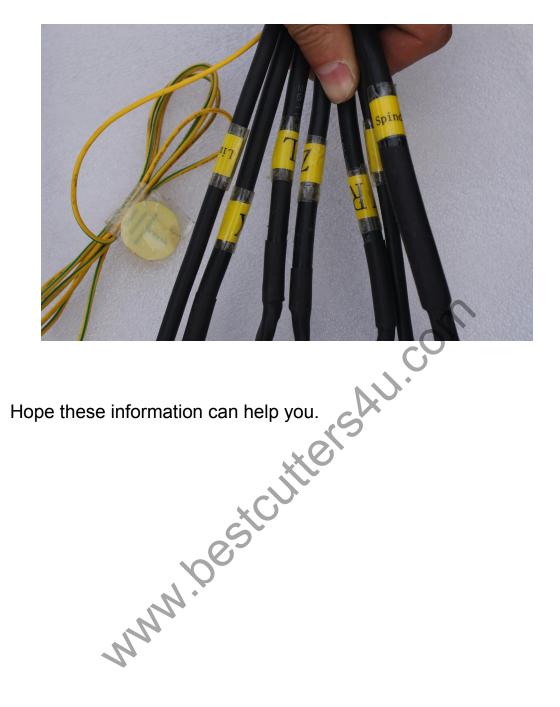

## 3. Connect machine to power distribution cabinet.

The wires should be consistent between machine with cabinet.(Note: we will mark on wires, you can follow it to connect wires.)