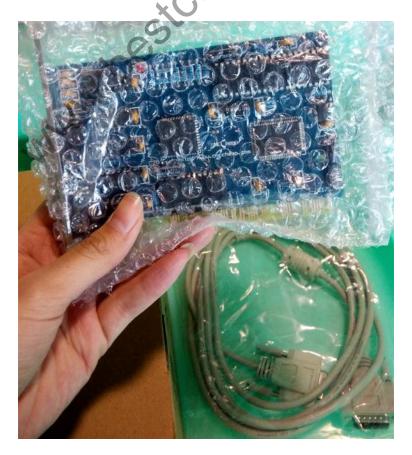

## 1. About software,

a, if your software is Ncstudio, the standard accessories as below,

You need to install PCI card.

Motherboard of Nostudio

b, if you use DSP handle, the standard accessories as below,