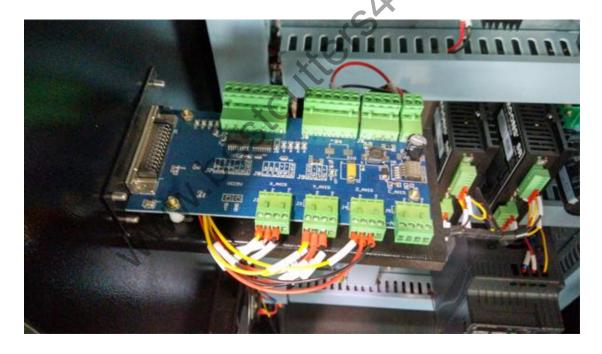

## 1. About software,

a, if your software is Ncstudio, the standard accessories as below,

You need to install PCI card.

Motherboard of Nostudio

b, if you use DSP handle, the standard accessories as below,