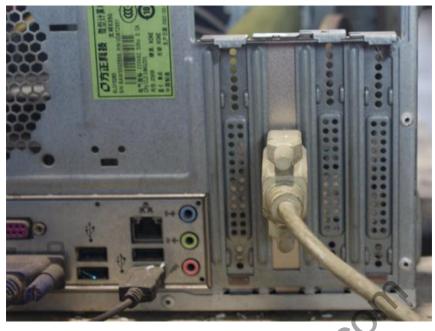

## 1. About software,

a, if your software is Ncstudio, the standard accessories as below,

You need to install PCI card.

Motherboard of Nostudio

b, if you use DSP handle, the standard accessories as below,