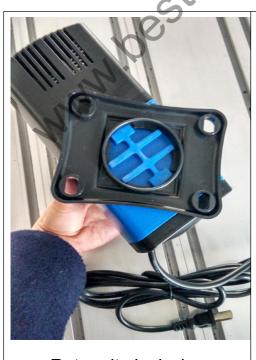

## 2. Install water pump

The water pipe has been marked as below,

You can pour water into water tank, the yield of water is about 3/4 of water tank.