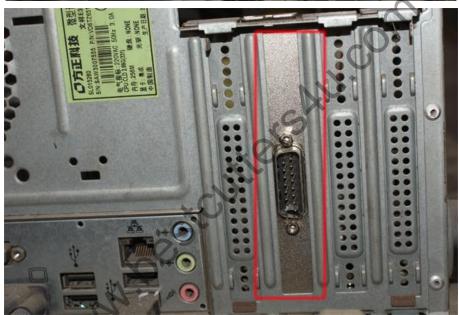

## 1. About software,

a, if your software is Ncstudio, the standard accessories as below,

You need to install PCI card.

Motherboard of Nostudio

b, if you use DSP handle, the standard accessories as below,