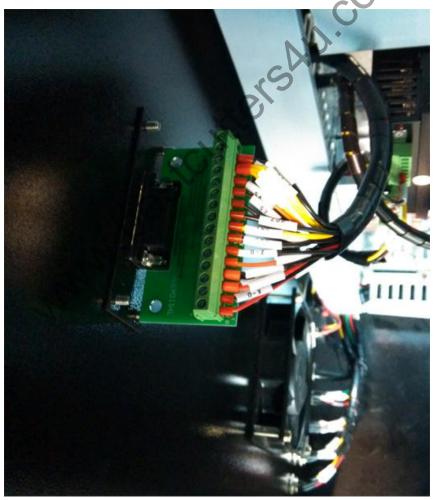

Thanks for your bidding on our products.

How to install the CNC router? About 1325 CNC Router, water cooling spindle(air cooling without water pump and water tank, other accessories is same), please do like follows,

## 1. About software,

a, if your software is Ncstudio, the standard accessories as below,



You need to install PCI card.













Motherboard of Nostudio

b, if you use DSP handle, the standard accessories as below,



Connect DSP handle to machine.







## 2. Install water pump











The water pipe has been marked as below,



You can pour water into water tank, the yield of water is about 3/4 of water tank.

## 3. Connect machine to power distribution cabinet.



The wires should be consistent between machine with cabinet.(Note: we will mark on wires, you can follow it to connect wires.)