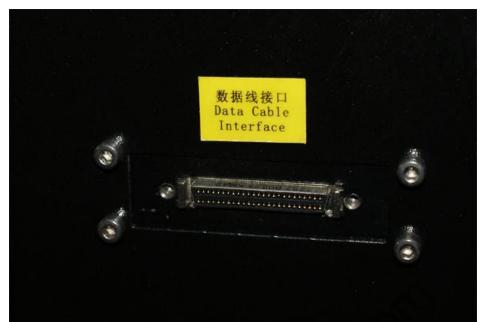

Thanks for your bidding on our products.

How to install the CNC router? About 1325 CNC Router, water cooling spindle(air cooling without water pump and water tank, other accessories is same), please do like follows,

## 1. About software,

a, if your software is Ncstudio, the standard accessories as below,



You need to install PCI card.













Motherboard of Nostudio

b, if you use DSP handle, the standard accessories as below,



Connect DSP handle to machine.







## 2. Install water pump











The water pipe has been marked as below,



You can pour water into water tank, the yield of water is about 3/4 of water tank.

## 3. Connect machine to power distribution cabinet.



The wires should be consistent between machine with cabinet.(Note: we will mark on wires, you can follow it to connect wires.)