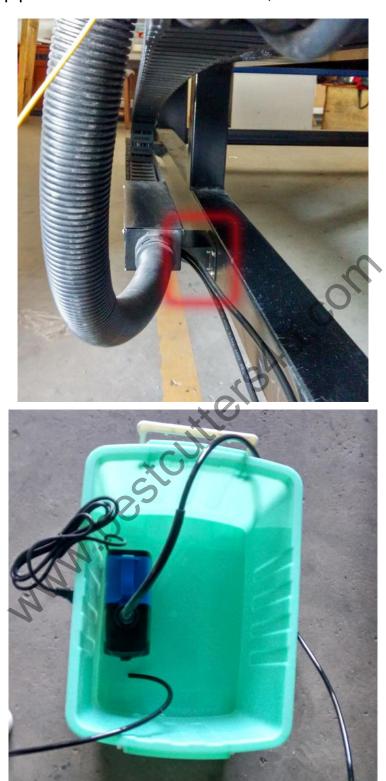

## 2. Install water pump

The water pipe has been marked as below,

You can pour water into water tank, the yield of water is about 3/4 of water tank.