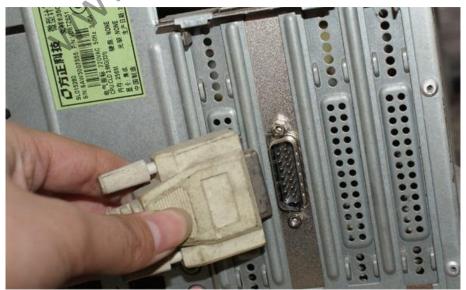

## 1. About software,

a, if your software is Ncstudio, the standard accessories as below,

You need to install PCI card.

Motherboard of Nostudio

b, if you use DSP handle, the standard accessories as below,