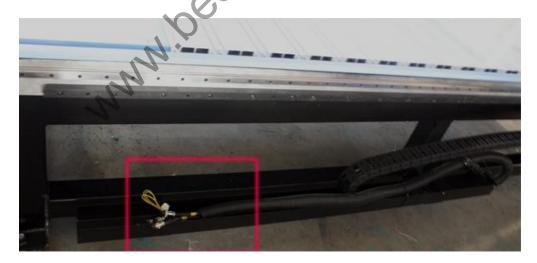

## 3. Connect machine to power distribution cabinet.

The wires should be consistent between machine with cabinet.(Note: we will mark on wires, you can follow it to connect wires.)